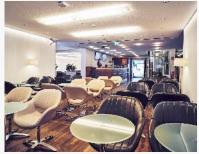

# Budapest Airport Mastercard Premium Lounge

#### Facilities and Services:

- 175 seats over 670 m<sup>2</sup>
- Warm and cold buffet by DoN
- Non-alcoholic and alcoholic beverages
- Wide range of magazines (ePaper)
- Free WiFi
- Working Spaces
- Relaxation armchairs
- Wheelchair-access and WC
- Showers
- Changing table
- Smokers' booth