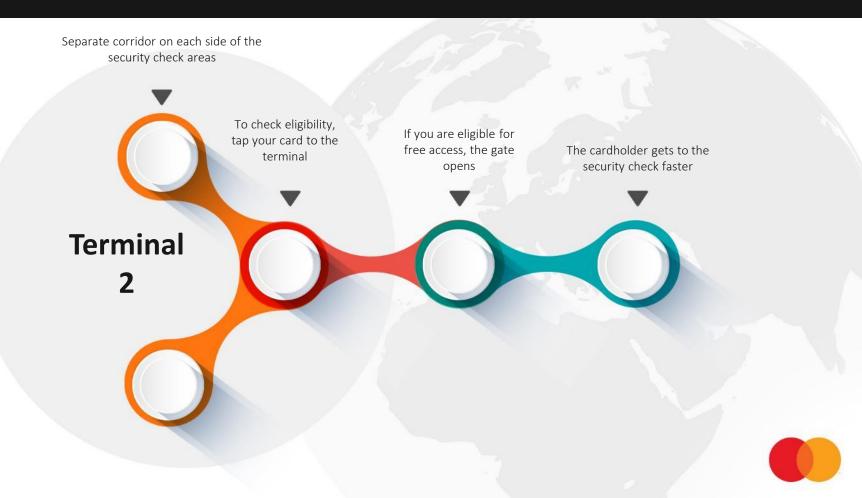

DERS

#### Entry fee for the cardholder:

2500 HUF/entry (with a valid boarding pass for the day).

#### Admission for accompanying persons:

- max. 1 guest: entrance fee 5000 HUF.
- For children over 2 years the entrance fee is HUF 5000/child
- Free for children under 2 years



# WORLD ELITE + PLATINUM MASTERCARD CARDHOLDERS

Access is free for the cardholder (with a valid boarding pass for the day).

#### Admission for accompanying persons

- -1 person free of charge
- Additional guests: 5000 HUF/person
- Free admission for children under 18



# BUSINESS PREMIUM MASTERCARD CARDHOLDERS

Access is free for the cardholder (with a valid boarding pass for the day).

Admission for accompanying persons
Free for 1 colleague









# Budapest Airport Fast Track



## Fast track user journey



### **Budapest Airport Fast Track access conditions**



GOLD AND WORLD MASTERCARD CARDHOLDERS

Access is free for the cardholder (with a valid boarding pass for the day).

#### Admission for accompanying persons:

- Free for children under 2 years



# WORLD ELITE, PLATINUM, BUSINESS PREMIUM MASTERCARD CARDHOLDERS

Access is free for the cardholder (with a valid boarding pass for the day).

#### Admission for accompanying persons

- Free for 1 person
- Your children under 18 can join you free of charge, regardless of their number.



BUSINESS PREMIUM
MASTERCARD CARDHOLDERS



#### Admission for accompanying persons

- Free for 1 colleague





# Vienna International Airport SKY, AIR Lounge és JET Lounge

JET and AIR Lounges are currently closed due to the pandemic. Updates in opening an