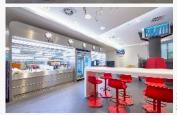

# SKY LOUNGE (SCHENGEN AND NON-SCHENGEN)

**Opening hours:** daily from 5 am to 9.30 pm **Location:** Terminal 3, level 2 (after security control, before passport control)

#### Facilities and Services:

- 175 seats over 670 m<sup>2</sup>
- Warm and cold buffet by DoN
- Non-alcoholic and alcoholic beverages
- Wide range of magazines (ePaper)
- Free WiFi
- Working Spaces
- Relaxation armchairs
- Wheelchair-access and WC
- Showers
- Changing table
- Smokers' booth