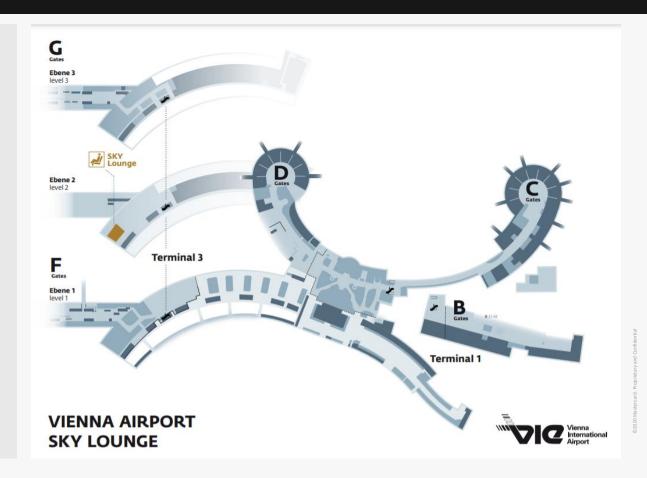

### Lounges at Vienna Airport

# SKY LOUNGE (SCHENGEN AND NON-SCHENGEN)

**Opening hours:** daily from 5 am to 9.30 pm **Location:** Terminal 3, level 2 (after security control, before passport control)