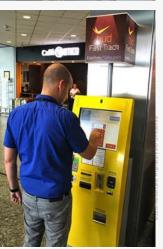

pass for the day).

Admission for accompanying persons
Free for 1 colleague









# Budapest Airport Fast Track



## Fast track user journey



### **Budapest Airport Fast Track access conditions**



GOLD AND WORLD MASTERCARD CARDHOLDERS

Access is free for the cardholder (with a valid boarding pass for the day).

#### Admission for accompanying persons:

- Free for children under 2 years



# WORLD ELITE, PLATINUM, BUSINESS PREMIUM MASTERCARD CARDHOLDERS

Access is free for the cardholder (with a valid boarding pass for the day).

#### Admission for accompanying persons

- Free for 1 person
- Your children under 18 can join you free of charge, regardless of their number.



BUSINESS PREMIUM
MASTERCARD CARDHOLDERS



#### Admission for accompanying persons

- Free for 1 colleague





# Vienna International Airport SKY, AIR Lounge és JET Lounge

JET and AIR Lounges are currently closed due to the pandemic. Updates in opening and changes in opening hours are available at https://www.viennaairport.com/en/lounges



# Vienna Airport Lounge access conditions



# WORLD ELITE, PLATINUM CARDHOLDERS

Access is free for the cardholder (with a valid boarding pass for the day).

## Admission for accompanying persons:

- 1 guest free of charge.
- Additional guests: 23 EUR / person
- Children under 3 years old can join you free of charge, regardless of the number of guests



# BUSINESS PREMIUM MASTERCARD CARDHOLDERS

Access is free for the cardholder (with a valid boarding pass for the day).

No guests are allowed to enter.







### Lounges at Vienna Airport

# SKY LOUNGE (SCH