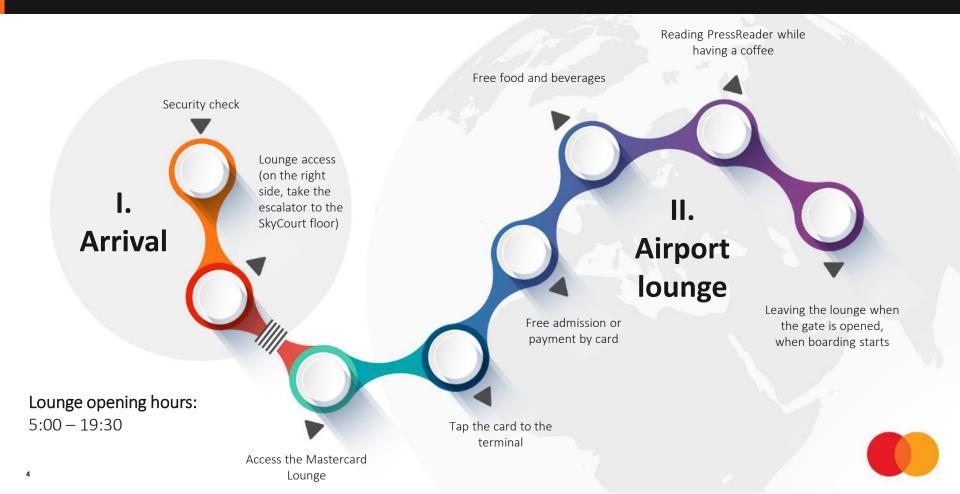

|                                        |                                                                                                                          | 5 different device         |
| ECOMM INSURANCE PACKAGE            | <ol> <li>Extended warranty (limit: 2000 EUR)</li> <li>Best price protection (limit: 500 EUR)</li> <li>Purchase protection (limit: 2000 EUR)</li> </ol> |                                        | Extended warranty (limit: 2000 EUR)     Best price protection (limit: 500 EUR)     Purchase protection (limit: 2000 EUR) |                            |

# Budapest Airport Mastercard Premium Lounge



## Airport lounge access process - user journey



## Budapest Airport Mastercard Premium Lounge access conditions



# GOLD AND WORLD MASTERCARD CARDHOLDERS

#### Entry fee for the cardholder:

2500 HUF/entry (with a valid boarding pass for the day).

#### Admission for accompanying persons:

- max. 1 guest: entrance fee 5000 HUF.
- For children over 2 years the entrance fee is HUF 5000/child
- Free for children under 2 years



# WORLD ELITE + PLATINUM MASTERCARD CARDHOLDERS

Access is free for the cardholder (with a valid boarding pass for the day).

#### Admission for accompanying persons

- -1 person free of charge
- Additional guests: 5000 HUF/person
- Free admission for children under 18



# BUSINESS PREMIUM MASTERCARD CARDHOLDERS

Access is free for the cardholder (with a valid boarding pass for the day).

Admission for accompan