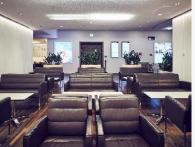

# Budapest Airport Mastercard Premium Lounge

#### Facilities and Services:

- 175 seats over 670 m<sup>2</sup>
- Warm and cold buffet by DoN
- Non-alcoholic and alcoholic beverages
- Wide range of magazines (ePaper)
- Free WiFi
- Working Spaces
- Relaxation armchairs
- Wheelchair-access and WC
- Showers
- Changing table
- Smokers' booth